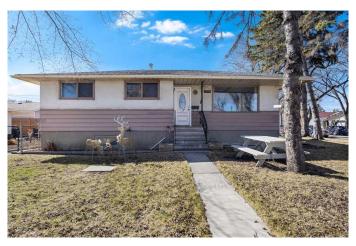

# \$599,900 - 1902 Ash Crescent Se, Calgary

MLS® #A2210728

## \$599,900

4 Bedroom, 2.00 Bathroom, 1,051 sqft Residential on 0.15 Acres

Southview, Calgary, Alberta

An incredible opportunity awaits with this versatile property, situated on an M-CG zoned lotâ€"ideal for future redevelopment into townhomes or a fourplex (per City of Calgary zoning guidelines). Currently tenant-occupied, this home offers the flexibility to hold as a revenue property or move in and renovate over time to build equity. The home features solid bones and is located in a highly accessible area with excellent proximity to shopping, major thoroughfares, Bus Rapid Transit, and downtown Calgary. A double detached garage adds further value and rental potential. Whether you're an investor, developer, or savvy homebuyer, this is a rare chance to capitalize on a growing area!

### **Essential Information**

MLS® # A2210728 Price \$599,900

Bedrooms 4

Bathrooms 2.00

Full Baths 2

Square Footage 1,051 Acres 0.15 Year Built 1957

Type Residential
Sub-Type Detached
Style Bungalow

Status Active

# **Community Information**

Address 1902 Ash Crescent Se

Subdivision Southview
City Calgary
County Calgary
Province Alberta

Postal Code T2B1N8