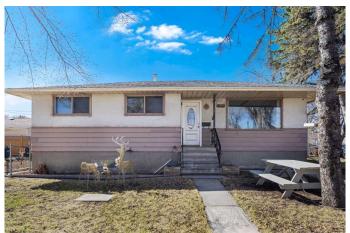

# \$599,900 - 1902 Ash Crescent Se, Calgary

MLS® #A2210728

## \$599,900

4 Bedroom, 2.00 Bathroom, 1,051 sqft Residential on 0.15 Acres

Southview, Calgary, Alberta

An incredible opportunity awaits with this versatile property, situated on an M-CG zoned lotâ€"ideal for future redevelopment into townhomes or a fourplex (per City of Calgary zoning guidelines). Currently tenant-occupied, this home offers the flexibility to hold as a revenue property or move in and renovate over time to build equity. The home features solid bones and is located in a highly accessible area with excellent proximity to shopping, major thoroughfares, Bus Rapid Transit, and downtown Calgary. A double detached garage adds further value and rental potential. Whether you're an investor, developer, or savvy homebuyer, this is a rare chance to capitalize on a growing area!

#### **Exterior**

Exterior Features None

Lot Description See Remarks, Back Lane, Back Yard, City Lot, Corner Lot, Rectangular

LO

Roof Asphalt Shingle

Construction Stucco, Wood Frame

Foundation Poured Concrete