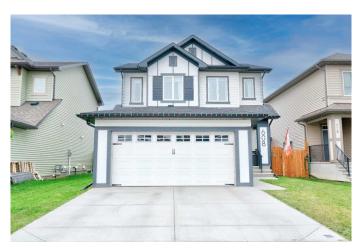

# \$625,000 - 608 Monterey Drive Se, High River

MLS® #A2210715

## \$625,000

3 Bedroom, 4.00 Bathroom, 1,734 sqft Residential on 0.10 Acres

Montrose., High River, Alberta

Discover the perfect blend of comfort and class in this delightful two-storey home. This residence boasts spacious living areas, a modern kitchen, and a cozy family room perfect for gatherings. The second floor features a master suite with stunning views and additional bedrooms for your growing needs. Enjoy a beautifully landscaped yard with ample space for outdoor fun and a deck that's ideal for summer BBQs. With easy access to local amenities, a park within a 5 minute walk and the charm of small-town living, this home offers the best of both worlds. Come see your future home today and start making memories in High River!

Year Built 2018

Sub-Type

Type Residential

Detached

Style 2 Storey

Status Active

## **Amenities**

Parking Spaces 4

Parking Double Garage Attached, Driveway, Garage Faces Front

# of Garages 2

#### **Exterior**

Exterior Features BBQ gas line, Private Yard

Lot Description Back Yard, Landscaped, Lawn, Street Lighting

Roof Asphalt Shingle

Construction Cement Fiber Board, Vinyl Siding, Wood Frame

Foundation Poured Concrete