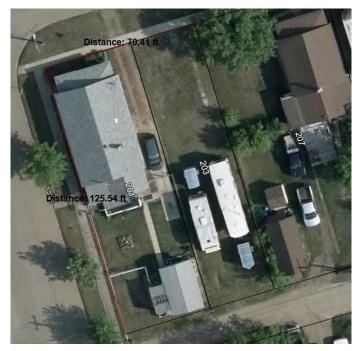

#### \$23,070

0 Bedroom, 0.00 Bathroom, Land on 0.09 Acres

Hanna, Hanna, Alberta

This R-2 zoned residential lot offers the perfect opportunity to build your dream homeâ€"whether you prefer a custom build or a high-quality factory-built modular home.

## Exterior

Lot Description Irregular Lot