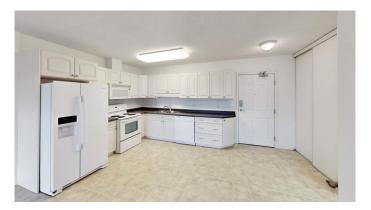

Enjoy carefree living in this well-maintained, apartment-style condo designed for adult living. This spacious 2 bedroom, 2 bathroom unit features an open-concept kitchen and living room, perfect for entertaining or relaxing at home.

All major appliances included, plus in-suite laundry
Private deck with outdoor storage
Assigned off-street parking
Elevator access in building
Located within walking distance of shopping, restaurants, public transit, and parks –
everything you need is just steps away!

#### Interior

Appliances Dishwasher, Electric Stove, Microwave, Refrigerator, Washer/Dryer,

Window Coverings