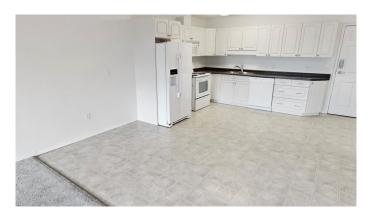

Enjoy carefree living in this well-maintained, apartment-style condo designed for adult living. This spacious 2 bedroom, 2 bathroom unit features an open-concept kitchen and living room, perfect for entertaining or relaxing at home.

All major appliances included, plus in-suite laundry
Private deck with outdoor storage
Assigned off-street parking
Elevator access in building
Located within walking distance of shopping, restaurants, public transit, and parks –
everything you need is just steps away!

#### Interior

Appliances Dishwasher, Electric Stove, Microwave, Refrigerator, Washer/Dryer,

Window Coverings