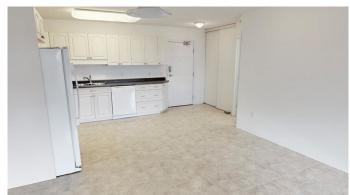

Enjoy carefree living in this well-maintained, apartment-style condo designed for adult living. This spacious 2 bedroom, 2 bathroom unit features an open-concept kitchen and living room, perfect for entertaining or relaxing at home.

All major appliances included, plus in-suite laundry
Private deck with outdoor storage
Assigned off-street parking
Elevator access in building
Located within walking distance of shopping, restaurants, public transit, and parks –
everything you need is just steps away!

#### Interior

Appliances Dishwasher, Electric Stove, Microwave, Refrigerator, Washer/Dryer,

Window Coverings