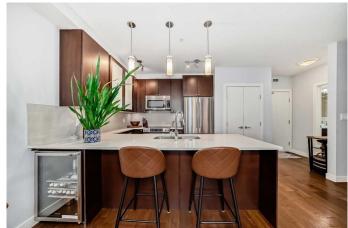

# \$310,000

1 Bedroom, 1.00 Bathroom, 594 sqft Residential on 0.00 Acres

Lower Mount Royal, Calgary, Alberta

If you are looking for a spacious condo with high quality finishings, an involved condo board in a pet friendly building, this is it! This spacious apartment welcomes you with modern finishings and hardwood floors. The open floor plan includes the kitchen with eat-in bar and wine fridge, a spacious dining area with great built ins, and living room with extra flex space. The bedroom is spacious and has ample closet space for storage with the laundry nearby. The bath is styled as a 'cheater ensuite' with direct access from the entry hall and the bedroom both. You'll love the balcony as your personal, private outdoor getaway with no other units looking into your space. Infloor heating will keep you cosy without unsightly baseboard heaters. A titled parking stall steps to the elevator rounds out this great home, along with an out of unit storage area and dedicated bicycle storage. Call your favourite agent for a private showing!

#### Interior

Interior Features Breakfast Bar, Built-in Features, Elevator, No Smoking Home, Open

Floorplan

Appliances Dishwasher, Electric Stove, Refrigerator, Washer/Dryer Stacked, Wine

Refrigerator

Heating In Floor Cooling None