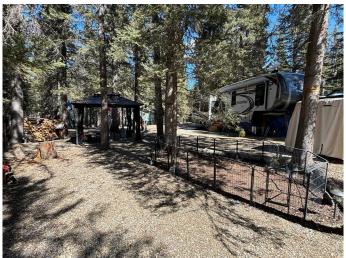

## \$99,900

0 Bedroom, 0.00 Bathroom, Land on 0.15 Acres

Bergen Springs, Rural Mountain View County, Alberta

NEW PRICE ='s GREAT VALUE!!! Escape the stress of online bookings, weekend setup and takedown, and instead, add a touch of paradise to your life at Bergen Spring Estates. This four-season recreational community offers something for everyone, year-round. Located on a 0.15-acre lot, surrounded by trees, the property is fully serviced with annual condo fees of \$560. These fees cover snow removal, seasonal water (May to October), common area maintenance, landscaping, and clubhouse privileges. Community amenities include walking trails, a children's park, a community garden, and a picturesque pond perfect for fishing in the summer and skating in the winter. Outside the community, the nearby the town of Sundre (just 7 minutes away) offers everything you need, plus a wealth of outdoor activities such as golfing, fishing, kayaking, hiking, and more. This is an ideal location for outdoor enthusiasts or families seeking a retreat where everyone can gather and play. Call today to schedule a viewing.