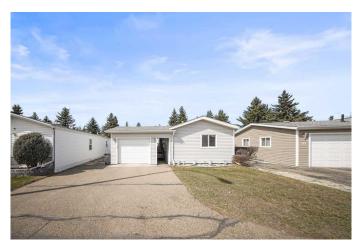

# \$199,900 - 517, 37543 England Way, Rural Red Deer County

MLS® #A2210259

### \$199,900

3 Bedroom, 2.00 Bathroom, 1,229 sqft Mobile on 0.00 Acres

Waskasoo Estates, Rural Red Deer County, Alberta

Looking to downsize? This 3 bedroom 2 bathroom manufactured home located in the adult section of desirable Waskasoo Estates is within minutes of Costco, Starbucks, restaurants, various businesses & the south end of Red Deer. The kitchen has oak cabinets with crown moulding, pantry and vaulted ceiling. Good sized eating area with garden doors out to a massive partially covered deck. The primary bedroom is a large size with a 4 piece ensuite with a jet tub. The living Room is spacious. There are 2 more good sized bedrooms and another 4 pc bathroom. The single garage is 13'4x22'9 and there is extra room to park 3 cars outside complete with a good sized garden box and a shed for extra storage. You can also have access to the clubhouse and RV storage (first come first served basis). Deck needs a bit of TLC.