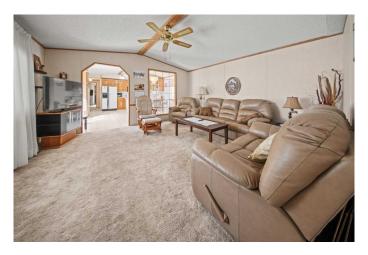

### \$199,900

3 Bedroom, 2.00 Bathroom, 1,229 sqft Mobile on 0.00 Acres

Waskasoo Estates, Rural Red Deer County, Alberta

Looking to downsize? This 3 bedroom 2 bathroom manufactured home located in the adult section of desirable Waskasoo Estates is within minutes of Costco, Starbucks, restaurants, various businesses & the south end of Red Deer. The kitchen has oak cabinets with crown moulding, pantry and vaulted ceiling. Good sized eating area with garden doors out to a massive partially covered deck. The primary bedroom is a large size with a 4 piece ensuite with a jet tub. The living Room is spacious. There are 2 more good sized bedrooms and another 4 pc bathroom. The single garage is 13'4x22'9 and there is extra room to park 3 cars outside complete with a good sized garden box and a shed for extra storage. You can also have access to the clubhouse and RV storage (first come first served basis). Deck needs a bit of TLC.