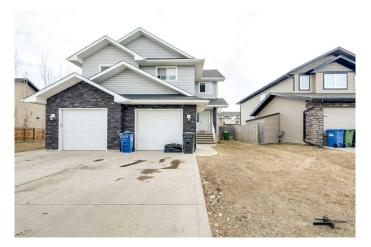

## \$389,000

4 Bedroom, 3.00 Bathroom, 1,358 sqft Residential on 0.09 Acres

Garden Heights, Red Deer, Alberta

Spacious 1/2 Duplex in a Fantastic Red Deer Location!

This 4-bedroom, 2-bathroom home features a bright and open-concept kitchen with an island, perfect for family gatherings. Enjoy the convenience of a 1/2 bath on the main floor, washer/dryer, and a walk-through pantry from kitchen that leads to the single attached garage. The fully fenced backyard with alley access provides a private retreat, and a nearby playground makes it ideal for families. The unfinished basement is ready for your personal touch! This property has always been a successful rental, making it a great investment opportunity.

Year Built 2013

Type Residential

Sub-Type Semi Detached

Style 2 Storey, Side by Side

Status Active

#### **Exterior**

Exterior Features Private Yard Lot Description Back Lane

Roof Asphalt Shingle

Construction Stone, Vinyl Siding, Wood Frame

Foundation Poured Concrete