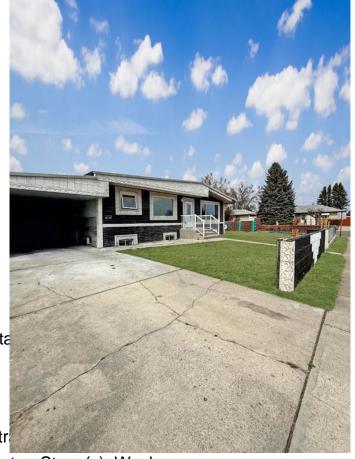

## \$499,900

6 Bedroom, 2.00 Bathroom, 1,102 sqft Residential on 0.14 Acres

Majestic Place, Lethbridge, Alberta

Welcome to this 601 25St North, This 6-bedroom non-conforming suited home is situated on a large corner lot. Offering ample space and versatility, this property features 3 bedrooms on the upper level and 3 bedrooms below, perfect for multi-generational living or future suite development. The home boasts a double detached garage and plenty of room for outdoor enjoyment. Enjoy the convenience of being located near popular amenities including shopping, dining, and entertainment, with easy access to Walmart and a variety of food places. This home is ideal for those seeking a blend of comfort, convenience, and potential for future growth. Don't miss out on this opportunity and call your favourite REALTOR® today!

## **Community Information**

Address 601 25 Street N

Subdivision Majestic Place

City Lethbridge County Lethbridge

Province Alberta
Postal Code T1H 3V7

**Amenities** 

Parking Spaces 5

Parking Carport, Double Garage Deta

# of Garages 2

Interior

Interior Features See Remarks, Separate Entr

Appliances Dishwasher, Dryer, Refrigerator, Stove(s), Washer

Heating Forced Air Cooling Central Air

Has Basement Yes

Basement Exterior Entry, Finished, Full,