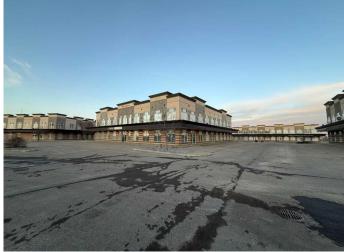

# \$20 - 200, 9805 97 Street, Grande Prairie

MLS® #A2209450

#### \$20

0 Bedroom, 0.00 Bathroom, Commercial on 0.00 Acres

Central Business District., Grande Prairie, Alberta

Unlock the potential of your business with this exceptional 6,000 sq.ft office space, available for lease in a highly accessible and professional commercial building. Perfectly suited for a wide range of professional services, this expansive suite offers a well-appointed, turnkey layout designed for productivity and comfort. The space includes 22 offices (including 5 double/partner sizes offices), 3 boardroom-sized spaces, interview room, 4 washrooms, staff/lunchroom, and a spacious reception area. There are large windows allowing for lots of light. Located in a well-maintained building with excellent curb appeal and parking, and an elevator, this property offers both functionality and prestige. Whether you're expanding your operations or establishing a new headquarters, this space is ready for immediate occupancy. Schedule a tour today and discover how this professional space can support your business success. Lease rate \$20.00/sf= \$10,000 + GST /mo. Additional rent includes condo fees, property tax, insurance and water \$4,544.24/mo. Total Rent =\$14,544 plus utilities & tenant insurance.

## **Community Information**

| Address     | 200, 9805 97 Street        |
|-------------|----------------------------|
| Subdivision | Central Business District. |
| City        | Grande Prairie             |
| County      | Grande Prairie             |
| Province    | Alberta                    |
| Postal Code | T8V 8B9                    |