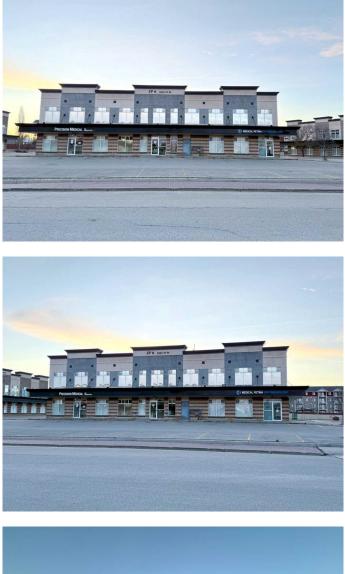

# \$20 - 200, 9805 97 Street, Grande Prairie

MLS® #A2209450

#### \$20

0 Bedroom, 0.00 Bathroom, Commercial on 0.00 Acres

Central Business District., Grande Prairie, Alberta

Unlock the potential of your business with this exceptional 6,000 sq.ft office space, available for lease in a highly accessible and professional commercial building. Perfectly suited for a wide range of professional services, this expansive suite offers a well-appointed, turnkey layout designed for productivity and comfort. The space includes 22 offices (including 5 double/partner sizes offices), 3 boardroom-sized spaces, interview room, 4 washrooms, staff/lunchroom, and a spacious reception area. There are large windows allowing for lots of light. Located in a well-maintained building with excellent curb appeal and parking, and an elevator, this property offers both functionality and prestige. Whether you're expanding your operations or establishing a new headquarters, this space is ready for immediate occupancy. Schedule a tour today and discover how this professional space can support your business success. Lease rate \$20.00/sf= \$10,000 + GST /mo. Additional rent includes condo fees, property tax, insurance and water \$4,544.24/mo. Total Rent =\$14,544 plus utilities & tenant insurance.

## **Community Information**

| Address     | 200, 9805 97 Street        |
|-------------|----------------------------|
| Subdivision | Central Business District. |
| City        | Grande Prairie             |
| County      | Grande Prairie             |
| Province    | Alberta                    |
| Postal Code | T8V 8B9                    |