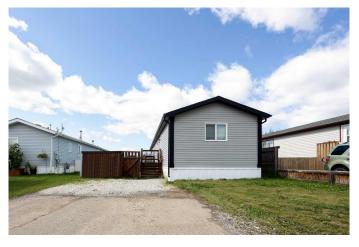

## \$289,900

2 Bedroom, 2.00 Bathroom, 1,216 sqft Residential on 0.10 Acres

Prairie Creek, Fort McMurray, Alberta

This beautifully upgraded manufactured home is truly one-of-a-kind. Key updates include new windows, siding, shingles, and insulation. Inside, you'II find modern touches like new flooring, stylish lighting, and granite countertops. The living room features a stunning quartz wall with a glass fireplace. The home offers 3 bedrooms, including a primary suite with a spa-like shower. The designer kitchen is a highlight, complete with air conditioning and hot water on demand. Outside, enjoy the spacious 11x19 deck and backyard fire pit. This home is a must-see!

### Interior

Interior Features See Remarks

Appliances Central Air Conditioner, Dishwasher, Electric Stove, Refrigerator,

Tankless Water Heater, Washer/Dryer

Heating Forced Air Cooling Central Air

Fireplace Yes