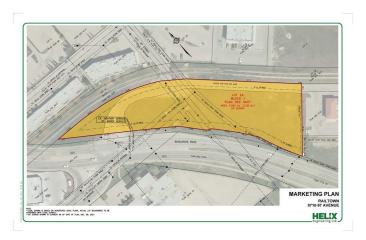

#### \$149,000

0 Bedroom, 0.00 Bathroom, Land on 2.38 Acres

Central Business District., Grande Prairie, Alberta

2.38 acres zoned Commercial use, conveniently located in the heart of the City, in the very popular Junction Point Village. Close to the Royal Bank and just off Resources Road, these lots are the perfect location for Commercial / Retail condos or a great area to start up or re-locate your business! Can build to suit!!!