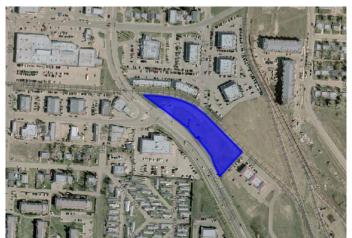

#### \$149,000

0 Bedroom, 0.00 Bathroom, Land on 2.38 Acres

Central Business District., Grande Prairie, Alberta

2.38 acres zoned Commercial use, conveniently located in the heart of the City, in the very popular Junction Point Village. Close to the Royal Bank and just off Resources Road, these lots are the perfect location for Commercial / Retail condos or a great area to start up or re-locate your business! Can build to suit!!!