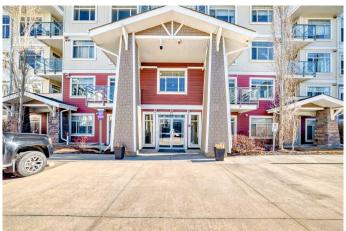

# \$347,900 - 306, 22 Auburn Bay Link Se, Calgary

MLS® #A2208266

## \$347,900

2 Bedroom, 2.00 Bathroom, 865 sqft Residential on 0.00 Acres

Auburn Bay, Calgary, Alberta

This unit offers a lovely layout in the well sought after Lake Community of Auburn Bay. It comes complete with Underground Heated Parking, Storage and Bikes lockers. This unit is a Block away from all amenities Seton has to offer, Shopping, Restaurants, Heath Services and the most amazing YMCA! This beautiful unit has some other amazing features such as a great floor plan with two big bedrooms and two full bathrooms, the primary suite has a walk through closet to it's own bathroom. a kitchen for the inner chef complete with a quartz top, stainless steel appliances and your own very private balcony right off the living area, you can enjoy this space all year around. Come and see what this unit and this amazing community has to offer. Seller says bring offers.

#### **Exterior**

Exterior Features Balcony, Courtyard

Construction Composite Siding, Wood Frame