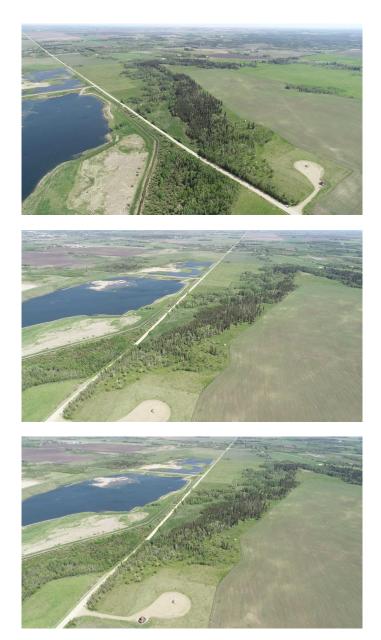

#### \$879,000

0 Bedroom, 0.00 Bathroom, Land on 85.25 Acres

NONE, Rural Ponoka County, Alberta

Country living and convenience are what you will find with this exceptional 85+acre parcel just minutes from town. This stunning property features mature trees, a natural creek (Wolf Creek), and a peaceful setting, making it an ideal location to build your dream home in the country. It is conveniently located between Highway 2 and Highway 2A. With prime building sites and easy access to town, you can enjoy rural tranquility without sacrificing convenience. Future road improvements in 2025 include plans for three new bridges and building up the road, enhancing accessibility, while power and gas are at the property line; providing a head start for your construction plans. The land offers endless possibilities, from creating a hobby farm to utilizing as grazing land or even pursuing subdivision opportunities.

This picturesque land is a rare find that presents natural beauty, practicality, and a prime location.