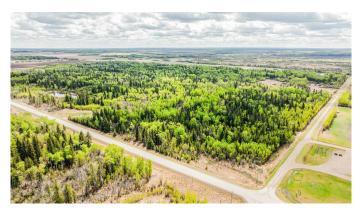

Opportunity like this doesn't knockâ€"it roars. Located right in the community of Savanna, across from the Agricultural Society and Kâ€"12 school, this 149-acre recreational and agri-business parcel is poised for residential development, recreation, or long-term investment. Towering mature spruce trees, a large dugout, and the possibility to subdivide make this a rare and versatile find. Whether you're envisioning a private hunting lodge (WMU 359), eco-retreat, tree farm, or future campground/business venture, the canvas is wide openâ€"with natural gas, electricity and municipal water nearby and satellite internet (soon to be fibre) and cell service available. Property Highlights: 149 acres of rich, mixed-use landâ€"untouched and full of potential

Mature timber throughout, including large stands of spruce, Large dugout for water, recreation, or livestock use, Highway frontage on paved Hwy 681â€"prime visibility and access, Bordering Savannaâ€"walking distance to the school, fire hall, and ice rink. Zoned AG with potential for subdivision or rezoning (buyer due diligence).

Excellent hunting (WMU 359) and recreational appeal in Saddle Hillsâ€"also minutes from Moonshine Lake, the Peace River, and the

Dunvegan West Wildlands Provincial Park. Prime for: Private wilderness retreat or hunt camp, Tree farm, agri-venture, or permaculture project, Subdividable investment or potential RV campground (zoning required), Long-term hold with community adjacency and highway access. Please Note: Viewing by appointment only. No unauthorized access. No quads allowed at this time. Bonus: Ask about the additional commercial listing nearbyâ€"bundle both parcels and negotiate your next big move!