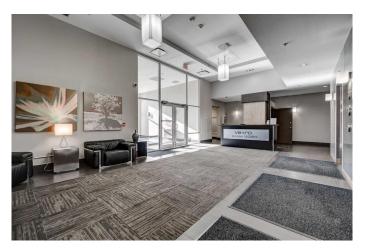

## \$384,900

2 Bedroom, 2.00 Bathroom, 968 sqft Residential on 0.00 Acres

Beltline, Calgary, Alberta

This exceptional 960 sq ft, open-concept unit features 2 bedrooms, 2 bathrooms, a spacious living/dining area, in-suite laundry and a large balcony with incredible city and mountain views. The hardwood flooring throughout the home offers a clean and consistent feeling of warmth and brightness. The living/dining area is perfect for entertaining, and the abundance of natural light showcases the space. The two generous bedrooms have walk-through closets and 4-piece ensuites for your privacy and retreat. Additional features include ample in-unit storage, full-size laundry, a neat wall niche that you could use as a workspace and one titled parking stall. Residents enjoy concierge, security, exercise room, Jacuzzi, steam room, social/billiard room, theatre, rooftop patio, bike room and guest parking. Located next to the Stampede LRT and minutes from popular destinations, this home offers a vibrant lifestyle.

#### **Amenities**

Amenities Fitness Center, Recreation Facilities, Secured Parking, Storage, Visitor

Parking, Garbage Chute, Sauna

Parking Spaces 1

Parking Parkade