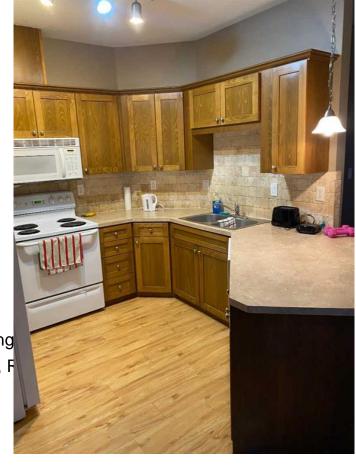

### \$174,900

2 Bedroom, 2.00 Bathroom, 865 sqft Residential on 0.00 Acres

Lakeland., Grande Prairie, Alberta

Welcome to this charming and well cared for, 2 bedroom, 2 FULL bath Condo in desirable Lakeland, an outstanding condo that offers the perfect blend of comfort and convenience. This ground level corner unit is private and easy to access, no stairs or elevators to deal with. The condo is wide open with the Kitchen, dinning, and living room together. In suite laundry and storage add to the convenience of this floor plan. The two bedrooms are on opposite sides of the living area, are both a good size and offer sanctuary within this superb condo. call your Realtor to book a private view.

Parking Spaces 1

Stall **Parking** 

Interior

**Interior Features** Open Floorplan, No Smoking

Dishwasher, Electric Stove, F **Appliances** 

Combination Heating

Cooling None