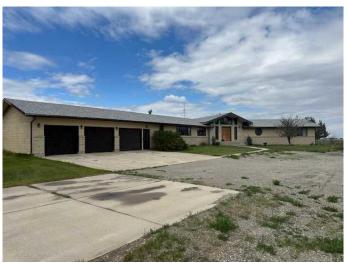

# \$2,250,000 - 24084 Range Road 252 Township Road 25, Cardston

MLS® #A2207211

## \$2,250,000

4 Bedroom, 5.00 Bathroom, 2,543 sqft Agri-Business on 79.50 Acres

NONE, Cardston, Alberta

This home is a must see if you are wanting a property in the country with 2543 sq ft on the main floor with another 2299 sq ft down stairs. This property has a view of the Rookies with Waterton & Glacier only 40 minutes away. If you are heading to South to the USA the border is is only 15 minutes away with with Kalispell or Calgary 2 1/2 hours away and Great Falls 3 hours away. The great advantage of this property is the 5 minute drive for services in the town site of Cardston with the Airport only 1 minute away. This property also brings in approximately \$200.00 per acre and \$48,000 in grain storage rental. This gives property gives you the feeling of a farmer without all the work. A must see!

Year Built 1981

Type Agri-Business

Sub-Type Agriculture
Style Bungalow
Status Active