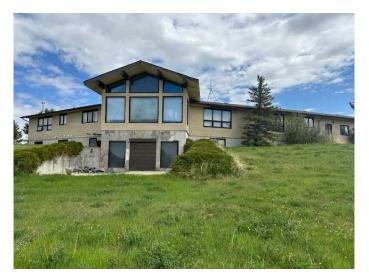

# \$2,250,000 - 24084 Range Road 252 Township Road 25, Cardston

MLS® #A2207211

## \$2,250,000

4 Bedroom, 5.00 Bathroom, 2,543 sqft Agri-Business on 79.50 Acres

NONE, Cardston, Alberta

This home is a must see if you are wanting a property in the country with 2543 sq ft on the main floor with another 2299 sq ft down stairs. This property has a view of the Rookies with Waterton & Glacier only 40 minutes away. If you are heading to South to the USA the border is is only 15 minutes away with with Kalispell or Calgary 2 1/2 hours away and Great Falls 3 hours away. The great advantage of this property is the 5 minute drive for services in the town site of Cardston with the Airport only 1 minute away. This property also brings in approximately \$200.00 per acre and \$48,000 in grain storage rental. This gives property gives you the feeling of a farmer without all the work. A must see!

## **Amenities**

Parking Spaces 6

Parking Triple Garage Attached

# of Garages 3