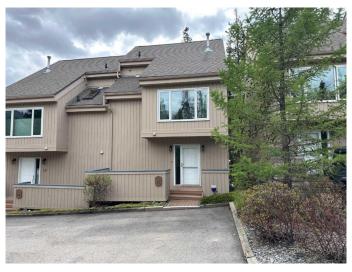

## \$914,900

3 Bedroom, 4.00 Bathroom, 1,567 sqft Residential on 0.00 Acres

Rundleview Ests, Canmore, Alberta

Visit REALTOR® website for additional information. Charming 3-bedroom, 3.5-bathroom townhome in Rundleview, steps from the Nordic Centre! With over 1,550 sq. ft. of living space, plus a finished basement, this home offers a bright, open layout, a cozy wood-burning fireplace, and a spacious deck with mountain views. The main floor features a large kitchen, dining, and living areas, while the upper levels include bedrooms with ensuites. The lower level offers flexible space for a family room or extra storage. Enjoy easy access to hiking, biking, Quarry Lake, and the Nordic Centre in this prime location.

# **Community Information**

Address 11, 1065 Evergreen Circle

Subdivision Rundleview Ests

City Canmore

County Bighorn No. 8, M.D. of

Province Alberta
Postal Code T1W 2P8

#### **Exterior**

Exterior Features None

Lot Description Landscaped, Many Trees

Roof Asphalt Shingle

Construction Wood Frame, Wood Siding

Foundation Poured Concrete