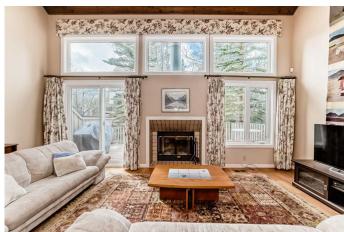

## \$914,900

3 Bedroom, 4.00 Bathroom, 1,567 sqft Residential on 0.00 Acres

Rundleview Ests, Canmore, Alberta

Visit REALTOR® website for additional information. Charming 3-bedroom, 3.5-bathroom townhome in Rundleview, steps from the Nordic Centre! With over 1,550 sq. ft. of living space, plus a finished basement, this home offers a bright, open layout, a cozy wood-burning fireplace, and a spacious deck with mountain views. The main floor features a large kitchen, dining, and living areas, while the upper levels include bedrooms with ensuites. The lower level offers flexible space for a family room or extra storage. Enjoy easy access to hiking, biking, Quarry Lake, and the Nordic Centre in this prime location.

## Interior

Interior Features Laminate Counters, Recessed Lighting

Appliances Dishwasher, Dryer, Microwave, Refrigerator, Washer, Range

Heating Forced Air

Cooling None
Fireplace Yes

# of Fireplaces 1

Fireplaces Wood Burning

Has Basement Yes

Basement Full, Partially Finished