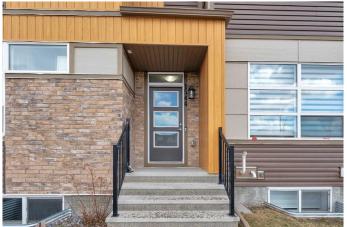

Step inside and be captivated by the main floor's spacious, open-concept design. Large windows flood the space with natural light, easily controlled by modern zebra blinds, creating a bright and welcoming atmosphere. The combined living and dining areas flow seamlessly, making you feel right at home. The heart of the home, the kitchen, is a joy to use, featuring sleek stainless steel appliances, abundant cabinetry, and a convenient peninsula for quick family meals. A handy two-piece bathroom on this level adds to your convenience.