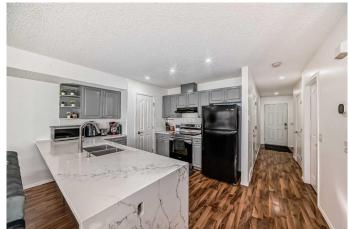

# \$435,000

3 Bedroom, 3.00 Bathroom, 1,357 sqft Residential on 0.04 Acres

Saddle Ridge, Calgary, Alberta

Welcome to this well-kept ready to move in townhouse with 3 bed, 2.5 bath and a WALKOUT BASEMENT. New QUARTZ COUNTERTOPS, FRESHLY PAINTED with lots of upgrades, front attached garage. Close to the train station, YMCA, playgrounds, Schools, Grocery stores etc. Book your showing today!!

### Interior

Interior Features Stone Counters, Quartz Counters, Separate Entrance
Appliances Dishwasher, Dryer, Refrigerator, Washer, Electric Stove

Heating Forced Air

Cooling None
Has Basement Yes

Basement Full, Unfinished, Exterior Entry, Walk-Out