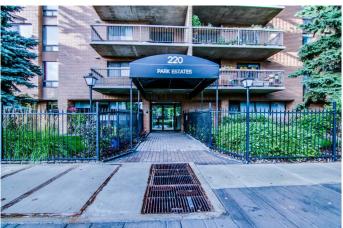

# \$319,900 - 804, 220 13 Avenue Sw, Calgary

MLS® #A2206755

## \$319,900

2 Bedroom, 1.00 Bathroom, 816 sqft Residential on 0.00 Acres

Beltline, Calgary, Alberta

Located in the coveted community of Beltline this two bedroom condominium is truly a must see! The unit is situated on the 8th floor of this quiet building and offers a spectacular view of downtown and the Calgary tower. The unit offers a modern floor plan, is exceptionally well appointed. The kitchen is large and fully upgraded including high-end stainless still appliance's porcelain flooring, granite counter-tops, and modern cabinets. The bathroom is also upgraded with quarts counter-tops and porcelain flooring. The living room, hallway and both bedrooms all feature high quality floating hardwood throughout. The property offers insuite laundry, large storage room, and huge covered balcony. The heated parking is located underground. Extremely close to recreational facilities, shopping, parks and entertainment.

# **Community Information**

Address 804, 220 13 Avenue Sw

Subdivision Beltline
City Calgary
County Calgary
Province Alberta
Postal Code T2R 1L6