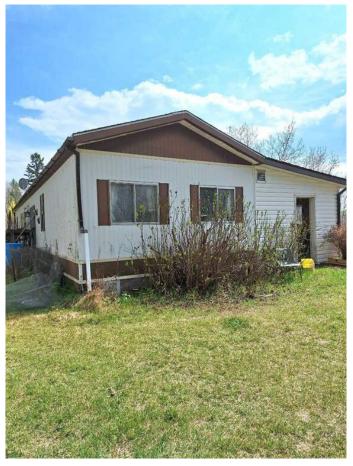

# \$130,000

1 Bedroom, 1.00 Bathroom, 1,320 sqft Residential on 2.99 Acres

NONE, Lac La Biche County, Alberta

Private Acreage in the Fork Lake Area! With some Elbow Greece and a Few Projects this property has loads of potential. The 1982 Mobile with a large 12x30 addition, has 2 bedrooms, 1 bath sits on a full basement with concreate walls that houses the salt water softener system for the bored well. The 2.99 acre gated, fenced yard is truly stunning! With mature spruce, apple, cherry, plum and choke cherry trees all over looking a large pond that is very active with water fowl. Also included with the property is a 12x24 garage, shed, salvageable chicken coop and green house. Located only 2 minutes from the popular sandy beaches of Fork Lake Lac La Biche 40 minutes St. Paul 40 Minutes, Rich Lake Convenience Store 10 minutes. This property is a fixer upper, but the yard is WOW! Would make a great recreational or full time residence! Call to view today!

#### **Exterior**

Exterior Features Private Yard

Lot Description Creek/River/Stream/Pond, Fruit Trees/Shrub(s), Landscaped, Lawn,

Many Trees, Pie Shaped Lot, See Remarks, Treed, Views, Waterfront

Roof Asphalt Shingle
Construction Aluminum Siding
Foundation Poured Concrete