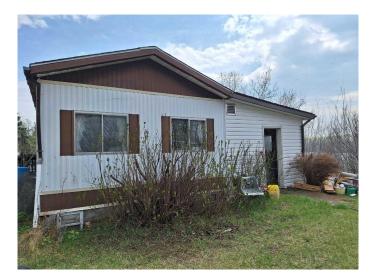

# \$130,000

1 Bedroom, 1.00 Bathroom, 1,320 sqft Residential on 2.99 Acres

NONE, Lac La Biche County, Alberta

Private Acreage in the Fork Lake Area! With some Elbow Greece and a Few Projects this property has loads of potential. The 1982 Mobile with a large 12x30 addition, has 2 bedrooms, 1 bath sits on a full basement with concreate walls that houses the salt water softener system for the bored well. The 2.99 acre gated, fenced yard is truly stunning! With mature spruce, apple, cherry, plum and choke cherry trees all over looking a large pond that is very active with water fowl. Also included with the property is a 12x24 garage, shed, salvageable chicken coop and green house. Located only 2 minutes from the popular sandy beaches of Fork Lake Lac La Biche 40 minutes St. Paul 40 Minutes, Rich Lake Convenience Store 10 minutes. This property is a fixer upper, but the yard is WOW! Would make a great recreational or full time residence! Call to view today!

# **Essential Information**

MLS® # A2206721 Price \$130,000

Bedrooms 1

Bathrooms 1.00

Full Baths 1

Square Footage 1,320

Acres 2.99

Year Built 1982

Type Residential Sub-Type Detached

Style Acreage with Residence, Double Wide Mobile Home

Status Active