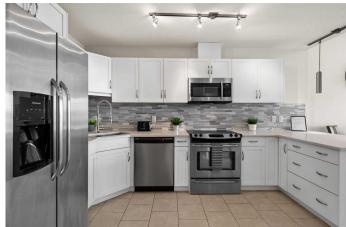

## \$308,900

1 Bedroom, 1.00 Bathroom, 536 sqft Residential on 0.00 Acres

Beltline, Calgary, Alberta

Get ready to experience the home you've always dreamed of! This stunning, move-in ready residence features an open-concept layout and breathtaking panoramic views of downtown. Enjoy upgraded appliances, bright kitchen cabinetry, and beautiful quartz countertops throughout. The modern window coverings provide both natural light and privacy. Thoughtfully designed for optimal flow, this spacious home is filled with natural light and includes in-suite laundry, titled parking, and an assigned storage space.

#### Interior

Interior Features Breakfast Bar, High Ceilings, Quartz Counters

Appliances Dishwasher, Dryer, Microwave, Microwave Hood Fan, Refrigerator,

Stove(s), Washer

Heating Forced Air Cooling Central Air