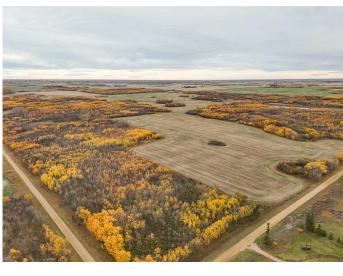

#### \$4,800,000

0 Bedroom, 0.00 Bathroom, Land on 780.28 Acres

NONE, Rural Camrose County, Alberta

An exceptionally rare opportunityâ€"780.28 acres of unspoiled Alberta beautyâ€"an extraordinary legacy property spanning five contiguous quarter sections in the heart of Camrose County. This expansive and income-producing landholding is a rare find, combining the serenity of natural wilderness with the functionality of prime agricultural land. The landscape is a stunning mosaic of open cultivated fields, mature woodlands, natural wetlands, and a gently winding creekâ€"offering a picturesque and ecologically rich setting that supports a wide range of uses. Zoned General Agricultural and accessible year-round via county-maintained roads, this property provides exceptional versatility for farming, outdoor recreation, hunting, private retreats, or conservation-based development. Nature lovers will be drawn to the abundant wildlife that roam the landâ€"moose, deer, and waterfowl thrive in the property's diverse habitat, making it an ideal sanctuary for sportsmen or those seeking seclusion and connection with the land. Currently, approximately ~270 acres are cultivated and leased, offering immediate rental income, while an active surface lease and habitat retention agreement provide additional revenue streams. For those with a long-term vision, the property also offers subdivision potential across up to eight quarter sections,