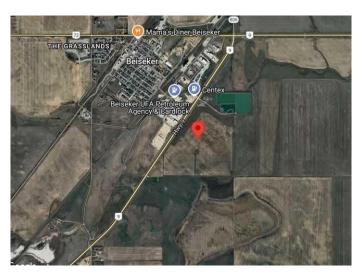

#### \$1,400,000

0 Bedroom, 0.00 Bathroom, Land on 128.57 Acres

NONE, Rural Rocky View County, Alberta

Great opportunity to own land next to the Village of Beiseker, totaling 128.57 Acres of land. Recently approved 8 Acres of Highway business commercial with plans for review. This 8 acres of land is facing Highway #9 on the east side of Beiseker. Perfect for the development potential for Gas station, truck stop, tourist campground, restaurant, truck trailer service and more. Remainder of land is farmland with currently two well sites on this parcel of land