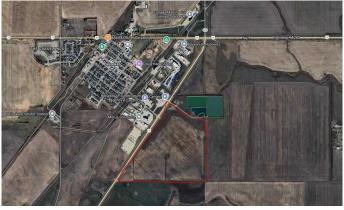

#### \$1,400,000

0 Bedroom, 0.00 Bathroom, Land on 128.57 Acres

NONE, Rural Rocky View County, Alberta

Great opportunity to own land next to the Village of Beiseker, totaling 128.57 Acres of land. Recently approved 8 Acres of Highway business commercial with plans for review. This 8 acres of land is facing Highway #9 on the east side of Beiseker. Perfect for the development potential for Gas station, truck stop, tourist campground, restaurant, truck trailer service and more. Remainder of land is farmland with currently two well sites on this parcel of land