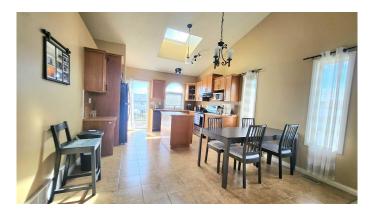

## \$424,000

4 Bedroom, 3.00 Bathroom, 1,223 sqft Residential on 0.18 Acres

Crystal Heights., Grande Prairie, Alberta

Take a look at this 1200+ sq ft home on a corner lot in Crystal Heights. There are 2 schools within walking distance as well as a number of playgrounds. Upstairs this home features 2 beds and 2 full baths, a spacious sized family room and a large open kitchen overlooking the rear deck. In the walkout basement there are 2 beds, a full bath and a large family room with a gas fireplace. The garage is 24x24.