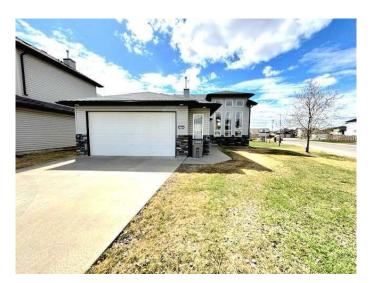

## \$424,000

4 Bedroom, 3.00 Bathroom, 1,223 sqft Residential on 0.18 Acres

Crystal Heights., Grande Prairie, Alberta

Take a look at this 1200+ sq ft home on a corner lot in Crystal Heights. There are 2 schools within walking distance as well as a number of playgrounds. Upstairs this home features 2 beds and 2 full baths, a spacious sized family room and a large open kitchen overlooking the rear deck. In the walkout basement there are 2 beds, a full bath and a large family room with a gas fireplace. The garage is 24x24.

#### **Exterior**

Exterior Features Other

Lot Description Corner Lot

Roof Asphalt Shingle

Construction Vinyl Siding

Foundation ICF Block