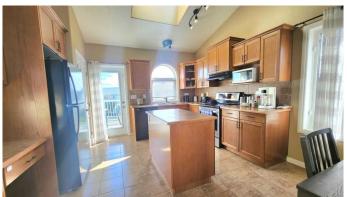

## \$424,000

4 Bedroom, 3.00 Bathroom, 1,223 sqft Residential on 0.18 Acres

Crystal Heights., Grande Prairie, Alberta

Take a look at this 1200+ sq ft home on a corner lot in Crystal Heights. There are 2 schools within walking distance as well as a number of playgrounds. Upstairs this home features 2 beds and 2 full baths, a spacious sized family room and a large open kitchen overlooking the rear deck. In the walkout basement there are 2 beds, a full bath and a large family room with a gas fireplace. The garage is 24x24.

#### Interior

Interior Features See Remarks

Appliances Dishwasher, Range Hood, Refrigerator, Washer/Dryer

Heating Forced Air

Cooling None Fireplace Yes