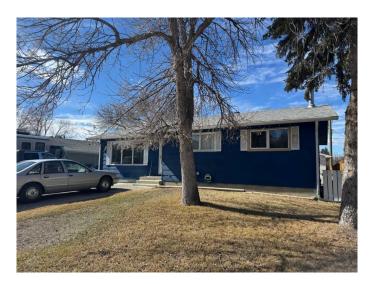

# \$380,000 - 1908 10 Street, Coaldale

MLS® #A2205335

# \$380,000

4 Bedroom, 3.00 Bathroom, 1,124 sqft Residential on 0.15 Acres

NONE, Coaldale, Alberta

Spacious bungalow located in the desirable town of Coaldale. Nice quiet crescent, close to parks, and two elementry schools. This home features 4 bedrooms and 3 baths. Recent updates are high efficeent furnace, central air, hwt, and roof. There is an oversized garage/shop in the back yard backing onto an alley. This 25 x 30 garage is heated and has 220 amp service.