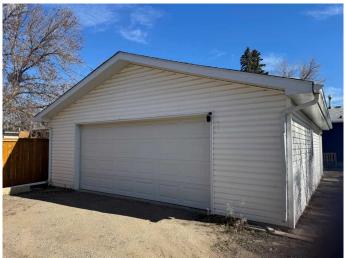

# \$380,000

4 Bedroom, 3.00 Bathroom, 1,124 sqft Residential on 0.15 Acres

NONE, Coaldale, Alberta

Spacious bungalow located in the desirable town of Coaldale. Nice quiet crescent, close to parks, and two elementry schools. This home features 4 bedrooms and 3 baths. Recent updates are high efficeent furnace, central air, hwt, and roof. There is an oversized garage/shop in the back yard backing onto an alley. This 25 x 30 garage is heated and has 220 amp service.

## **Amenities**

Parking Spaces 6

Parking 220 Volt Wiring, Alley Access, Double Garage Detached, Driveway,

Garage Faces Rear, Heated Garage

# of Garages 2