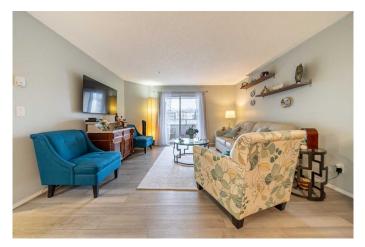

#### \$319,000

2 Bedroom, 2.00 Bathroom, 1,061 sqft Residential on 0.00 Acres

Somerset, Calgary, Alberta

Welcome to this beautifully updated 2-bedroom, 2-bathroom condo in Somerset, where elegance meets practicality. Situated on the second floor, this spacious home boasts over 1,050 sq.ft of bright and inviting living space.

The stunning kitchen features a unique layout, quartz countertops, stainless steel appliances, and a huge pantryâ€"a rare find in condo living. The bathrooms have been tastefully renovated, both featuring quartz countertops for a modern touch. Throughout the home, high-quality laminate flooring adds style and durability.

Step onto your private south-facing balcony and unwind with tranquil views of mature trees. The in-suite laundry and included parking stall enhance the convenience of this exceptional home. Additionally, the upstairs neighbors are quiet, with no children or pets, ensuring a peaceful living environment. This unit has never housed pets and has always been a smoke-free residence.