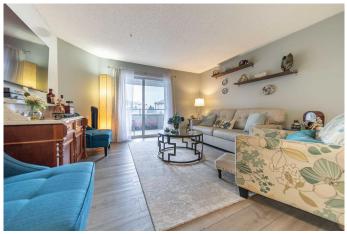

#### \$319,000

2 Bedroom, 2.00 Bathroom, 1,061 sqft Residential on 0.00 Acres

Somerset, Calgary, Alberta

Welcome to this beautifully updated 2-bedroom, 2-bathroom condo in Somerset, where elegance meets practicality. Situated on the second floor, this spacious home boasts over 1,050 sq.ft of bright and inviting living space.

The stunning kitchen features a unique layout, quartz countertops, stainless steel appliances, and a huge pantryâ€"a rare find in condo living. The bathrooms have been tastefully renovated, both featuring quartz countertops for a modern touch. Throughout the home, high-quality laminate flooring adds style and durability.

Step onto your private south-facing balcony and unwind with tranquil views of mature trees. The in-suite laundry and included parking stall enhance the convenience of this exceptional home. Additionally, the upstairs neighbors are quiet, with no children or pets, ensuring a peaceful living environment. This unit has never housed pets and has always been a smoke-free residence.