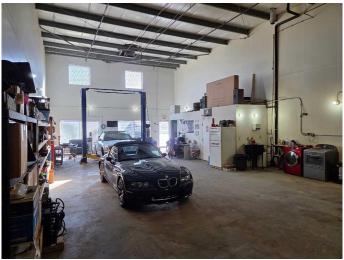

## \$15

0 Bedroom, 0.00 Bathroom, Commercial on 0.70 Acres

NONE, Janet, Alberta

Located off Glenmore Trail and just minutes from Stoney Trail, this 3,000 sq. ft. industrial bay features abundant natural light, an open warehouse layout with one washroom, and a small built-out office. Ideal for storage, construction, small businesses, detailing, and more. Additionally, a 2,400 sq. ft. fenced yard is included, providing extra flexibility for your operations.