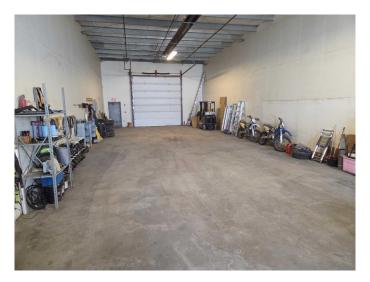

## \$15

0 Bedroom, 0.00 Bathroom, Commercial on 0.70 Acres

NONE, Janet, Alberta

Located off Glenmore Trail and just minutes from Stoney Trail, this 3,000 sq. ft. industrial bay features abundant natural light, an open warehouse layout with one washroom, and a small built-out office. Ideal for storage, construction, small businesses, detailing, and more. Additionally, a 2,400 sq. ft. fenced yard is included, providing extra flexibility for your operations.