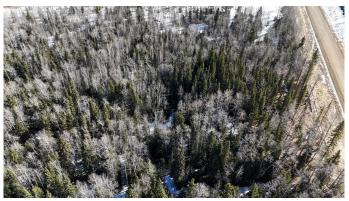

#### \$72,500

0 Bedroom, 0.00 Bathroom, Land on 4.66 Acres

NONE, Rural Yellowhead County, Alberta

Beautiful treed 4.66 acres located on a quiet road North East of Shining Bank Lake. This property would be an ideal place to build your dream home or a cabin to get away from the hustle and bustle of city life. Located 43 km to White court, 62 km to Edson and 28 km to Peers.