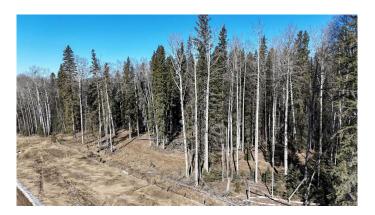

#### \$72,500

0 Bedroom, 0.00 Bathroom, Land on 4.66 Acres

NONE, Rural Yellowhead County, Alberta

Beautiful treed 4.66 acres located on a quiet road North East of Shining Bank Lake. This property would be an ideal place to build your dream home or a cabin to get away from the hustle and bustle of city life. Located 43 km to White court, 62 km to Edson and 28 km to Peers.