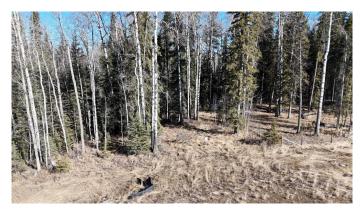

#### \$72,500

0 Bedroom, 0.00 Bathroom, Land on 4.66 Acres

NONE, Rural Yellowhead County, Alberta

Beautiful treed 4.66 acres located on a quiet road North East of Shining Bank Lake. This property would be an ideal place to build your dream home or a cabin to get away from the hustle and bustle of city life. Located 43 km to White court, 62 km to Edson and 28 km to Peers.