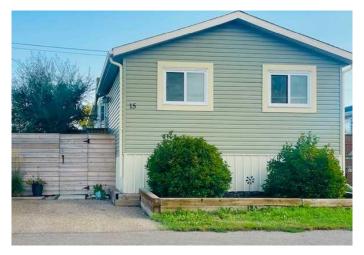

# \$188,500

4 Bedroom, 2.00 Bathroom, 1,530 sqft Mobile on 0.00 Acres

Sunnylea, Brooks, Alberta

A Grand Slam! This home looks and feels just like new. A stunning open floor plan with 4 bedrooms, 2 bathrooms and over 1500 square feet of living space all on one level. This gorgeous kitchen has a colossal of cupboards, large pantry, loads of counter space, built in vanity/computer desk and distinguished black appliances. Bright and cheery dining room and living room that can host large family gatherings. All the bedrooms are spacious, no worries about storage or extra room for company and your office. The primary bedroom ensuite offers a large soaker tub, separate shower and a great vanity for all the lotions and potions! This gem is ready for a new owner, call your Real Estate professional to book your showing. Home Warranty details available.