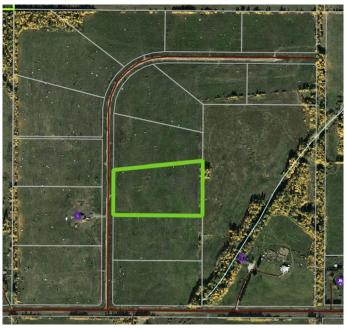

### \$109,900

0 Bedroom, 0.00 Bathroom, Land on 7.81 Acres

NONE, Rural Woodlands County, Alberta

Lovely location just off the pavement east of Whitecourt. These lots range from 5 acres to 10.9 acres. Use your own developer to build your dream home. Lots have very good views, excellent roads, gas and power to the property lines, and good water in the area. GST included in the list price

## **Community Information**

Address Block 1 Lot 4 Eastwood Ridge Estates

Subdivision NONE

City Rural Woodlands County

County Woodlands County

Province Alberta
Postal Code T7S 2A2