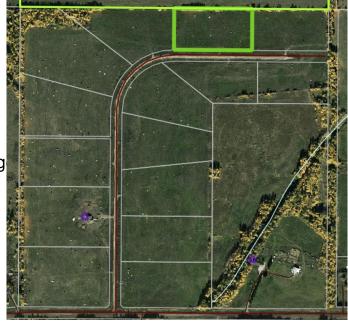

### \$74,900

0 Bedroom, 0.00 Bathroom, Land on 5.54 Acres

NONE, Rural Woodlands County, Alberta

Lovely location just off pavement east of Whitecourt. These lots range from 5 acres to 10.9 acres. Use your own developer to build your dream home. Lots have very good views, excellent roads, Restrictive Covenants in place, and good water in the area. GST included in the list price

## **Community Information**

Address Block 2 Lot 7 Eastwood Ridg

Subdivision NONE

City Rural Woodlands County

County Woodlands County

Province Alberta
Postal Code T7S 2A2