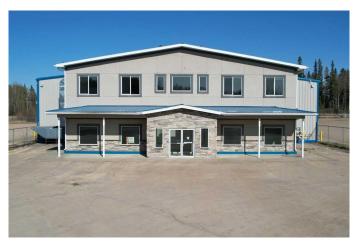

## \$25,875

0 Bedroom, 0.00 Bathroom, Commercial on 0.00 Acres

NONE, Whitecourt, Alberta

Industrial Facility in Whitecourt's Newest Industrial Subdivision for lease or sale. Situated in a prime location in Whitecourt's industrial hill subdivision, this 14,440(+/-) sq. ft. industrial building offers exceptional functionality on 5.8+ acres of fenced, graveled, and compacted yard space with additional paved parking.

The main level features 1,900 sq. ft. of high-quality office and boardroom space, complemented by an additional 1,500 sq. ft. on the second floor. The 11,000 sq. ft. shop is constructed with steel beams, fully insulated, and heated with radiant tube heaters, engineered make-up air units, and circulating fans for optimal climate control.

Access is from the office with two man doors. The shop has ten overhead doors, each measuring 16' wide by 18' high, all powered and insulated. Additionally, a fabric quonset at the rear of the property is equipped with power.