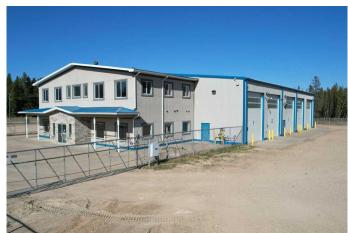

## \$25,875

0 Bedroom, 0.00 Bathroom, Commercial on 0.00 Acres

NONE, Whitecourt, Alberta

Industrial Facility in Whitecourt's Newest Industrial Subdivision for lease or sale. Situated in a prime location in Whitecourt's industrial hill subdivision, this 14,440(+/-) sq. ft. industrial building offers exceptional functionality on 5.8+ acres of fenced, graveled, and compacted yard space with additional paved parking.

Access is from the office with two man doors. The shop has ten overhead doors, each measuring 16' wide by 18' high, all powered and insulated. Additionally, a fabric quonset at the rear of the property is equipped with power.

Utilities & Services: Water and sewer services are provided by the Town of Whitecourt. This property presents an outstanding opportunity for industrial operations seeking ample space, modern infrastructure, and a strategic location.