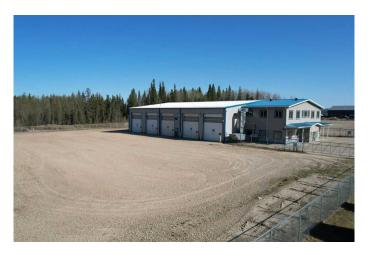

## \$25,875

0 Bedroom, 0.00 Bathroom, Commercial on 0.00 Acres

NONE, Whitecourt, Alberta

Industrial Facility in Whitecourt's Newest Industrial Subdivision for lease or sale. Situated in a prime location in Whitecourt's industrial hill subdivision, this 14,440(+/-) sq. ft. industrial building offers exceptional functionality on 5.8+ acres of fenced, graveled, and compacted yard space with additional paved parking.

Access is from the office with two man doors. The shop has ten overhead doors, each measuring 16' wide by 18' high, all powered and insulated. Additionally, a fabric quonset at the rear of the property is equipped with power.