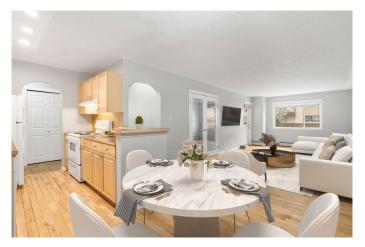

# \$227,000

2 Bedroom, 1.00 Bathroom, 828 sqft Residential on 0.00 Acres

Bridgeland/Riverside, Calgary, Alberta

Absolutely Fabulous Location!!! Spacious 2-bedroom condo right in the buzzing heart of Bridgeland. Stroll to downtown, East Village, the Bow River Pathway, C-Train, and all the hip amenities that trendy Bridgeland has to offer! This top-floor gem checks all the boxes: two roomy bedrooms, a fabulous 4-piece bath, an open-concept kitchen, dining & living area, plus in-suite laundry featuring a shiny new LG washer/dryer combo. But wait, there's moreâ€"a huge balcony and your very own assigned COVERED parking spot! Brand new carpets, and professionally cleanedâ€"this beauty is all set and waiting for its new lucky owners!

### **Essential Information**

MLS® # A2204740

Price \$227,000

Bedrooms 2

Bathrooms 1.00

Full Baths 1

Square Footage 828

Acres 0.00 Year Built 1978

#### Interior

Interior Features Storage, French Door, Vinyl Windows

Appliances Dishwasher, Electric Stove, Refrigerator, Washer/Dryer, Window

Coverings

Heating Baseboard, Natural Gas, Hot Water

Cooling None

## **Exterior**

Exterior Features Balcony

Construction Stucco, Wood Siding