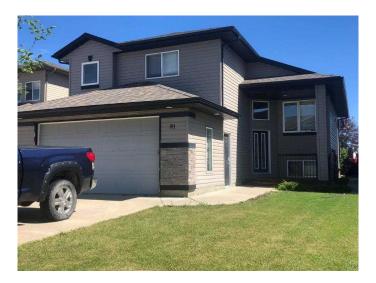

# \$439,900 - 81 Pinnacle Lake Drive, Grande Prairie

MLS® #A2204717

### \$439,900

4 Bedroom, 3.00 Bathroom, 1,381 sqft Residential on 0.12 Acres

Pinnacle Ridge., Grande Prairie, Alberta

Location! Location! Check out this fully developed 1381 sq ft modified bi-level in Pinnacle Ridge. This home features 4 bedrooms, 3 bathrooms, and an open-concept main floor with vaulted ceilings. This home is conveniently located within walking distance of the Eastlink Centre, Public and Catholic high schools, and the South 40 Shopping Centre. This perfect family home is waiting for its new owners.

#### **Essential Information**

MLS® # A2204717 Price \$439,900

Bedrooms 4

Bathrooms 3.00

Full Baths 3

Square Footage 1,381 Acres 0.12 Year Built 2006

Type Residential Sub-Type Detached

Style Modified Bi-Level