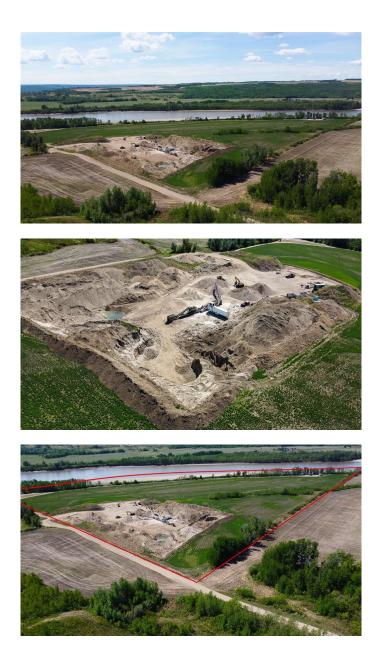

#### \$2,500,000

0 Bedroom, 0.00 Bathroom, Land on 51.60 Acres

NONE, Rural Smoky River No. 130, M.D. of, Alberta

Located in the heart of northern Alberta, this 51.60-acre property features a fully operational Class B gravel pit with 500,000 tons of easily accessible gravel, making it an excellent investment opportunity. The site contains various high-quality aggregate types, ideal for construction, road building, and industrial projects. The property boasts extensive riverfrontage along the Smoky River, offering direct water access and potential for future excavation, extraction, and a riverside development. A convenient boat launch adds further versatility to the site. The sale includes all the equipment required to continue operations seamlessly, including a gravel crushing spread, 10x30 platform scale, 2004 Cat 966 loader with scale, 2008 Cat 972 loader, 2005 Superior 80FT stacker, 1995 Cat 350L trackhoe, 1145 Cedar Rapids cone crusher with a 17-24 Baxter Jaw, 2017 Ford F350, portable welder, and a tool van and shed stocked with everything needed to operate the pit. With low annual taxes of just \$915.21, this is a furn-key opportunity for investors, construction companies, or anyone looking to expand their operations in Alberta's resource sector. Contact us today for additional information or to schedule a site visit.