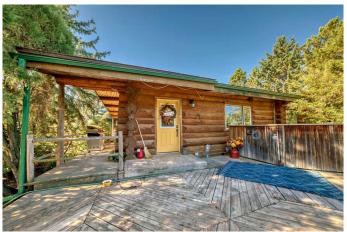

#### Interior

Interior Features High Ceilings

Appliances Dishwasher, Dryer, Gas Stove, Refrigerator, Washer

Heating Hot Water

Cooling None
Fireplace Yes
# of Fireplaces 1

Fireplaces Gas
Has Basement Yes

Has Basement Yes

Basement Full, Partially Finished, Walk-Out