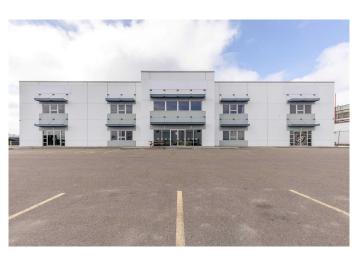

### \$10

0 Bedroom, 0.00 Bathroom, Commercial on 0.00 Acres

Shackleford Industrial Park, Lethbridge, Alberta

This industrial property features a 24 foot clear height and just under 10,000 square feet of open space. Located in Shackleford Industrial Park close to other established businesses and with quick access to major roads, this property presents an excellent opportunity to grow your business. There is opportunity to lease 2500sqft, or 5000 sqft or 7500 sqft. Up to 3 units available.