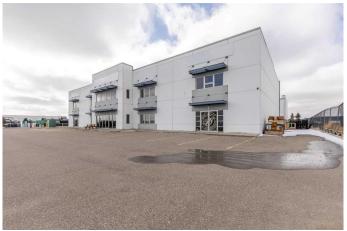

### \$10

0 Bedroom, 0.00 Bathroom, Commercial on 0.00 Acres

Shackleford Industrial Park, Lethbridge, Alberta

This industrial property features a 24 foot clear height and just under 10,000 square feet of open space. Located in Shackleford Industrial Park close to other established businesses and with quick access to major roads, this property presents an excellent opportunity to grow your business. There is opportunity to lease 2500sqft, or 5000 sqft or 7500 sqft. Up to 3 units available.