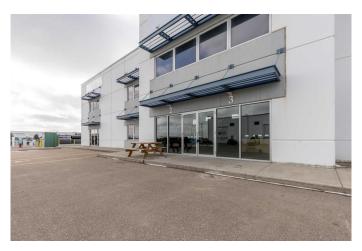

### \$10

0 Bedroom, 0.00 Bathroom, Commercial on 0.00 Acres

Shackleford Industrial Park, Lethbridge, Alberta

This industrial property features a 24 foot clear height and just under 10,000 square feet of open space. Located in Shackleford Industrial Park close to other established businesses and with quick access to major roads, this property presents an excellent opportunity to grow your business. There is opportunity to lease 2500sqft, or 5000 sqft or 7500 sqft. Up to 3 units available.