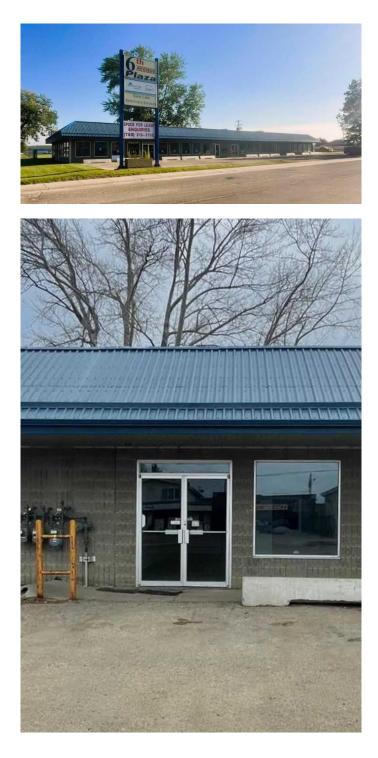

#### \$1,300

0 Bedroom, 0.00 Bathroom, Commercial on 0.00 Acres

NONE, Slave Lake, Alberta

Great location for your next Business Venture... in 6th Ave Plaza, located on a very visible corner in the NW with 2 Anchor Tenants. This unit has approximately 920 sq ft, currently has a Showroom, Office, and 3 Pc Bath and Back Loading Door. Wheel Chair Accessible Entry with plenty of parking, Rent includes all utilities aside from power, exterior maintenance, snow removal and lawn care. Negotiable lease options are available.