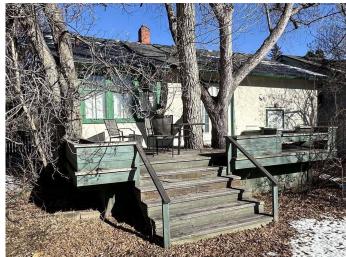

# \$1,050,000

2 Bedroom, 1.00 Bathroom, 1,183 sqft Residential on 0.14 Acres

Crescent Heights, Calgary, Alberta

For more information, please click Brochure button.

Rare lot located in the prestigious community of Crescent Heights. The property is a quick walk to tons of great restaurants and shops in Crescent Heights Village, as well as a short walk to a Safeway and a Co-op grocery store. It is also within an easy walk to downtown, Prince's Island Park and other great parks and a quick bike ride to the Calgary river pathway system. The property is located in the heart of Crescent Heights, situated between Centre Street and Edmonton Trail and south of 12th Ave. The lot is one of the very few available inner-city properties that is supported by North Hill Communities Local Area Plan. Existing bungalow on the property needs some work.

#### **Exterior**

Exterior Features None

Lot Description Back Lane, Back Yard, Level, Rectangular Lot

Roof Asphalt Shingle

Construction Stucco, Wood Frame

Foundation Poured Concrete