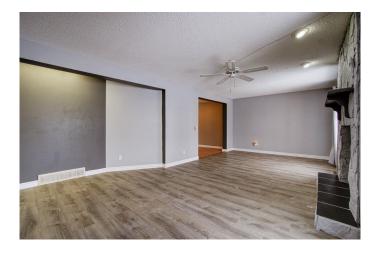

### \$314,900

4 Bedroom, 3.00 Bathroom, 1,481 sqft Residential on 0.20 Acres

NONE, Champion, Alberta

Charming Bungalow in the Heart of Champion â€" Spacious & Move-In Ready! Welcome to the quaint village of Champion, where small-town charm meets spacious, comfortable living. This beautifully designed bungalow offers over 1,480 sq. ft. on the main floor, featuring an inviting layout perfect for families, entertaining, and relaxing. Step into the bright and airy living room, where a stunning stone temperature controlled fireplace serves as the focal point, flanked by large windows that fill the space with natural light. The open-concept dining area flows seamlessly into the well-appointed kitchen, complete with a large L-shaped island, ideal for meal prep and serving. Just off the dining room, you'II find a fully enclosed sunroomâ€"a wonderful extension of your living space that leads directly to the backyard and ground-level patio. The main floor with updated vinyl plank flooring boasts three bedrooms, including a spacious primary suite with a 4-piece ensuite featuring double sinks, a separate powder room, and a large closet. Convenient main-floor laundry connects to the second 4-piece bathroom, adding to the home's thoughtful design. The versatile basement is ready for your ideas, offering a large rec/family room, a home office (or potential bedroom), a 4-piece bathroom, a flex room perfect for crafts or a man cave, plus ample storage space. A major highlight is the oversized, drive-through attached garage (21'x49') with overhead doors on both