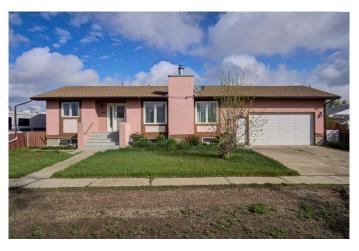

# \$314,900 - 213 2 Avenue S, Champion

MLS® #A2203533

### \$314,900

4 Bedroom, 3.00 Bathroom, 1,481 sqft Residential on 0.20 Acres

NONE, Champion, Alberta

Charming Bungalow in the Heart of Champion â€" Spacious & Move-In Ready! Welcome to the quaint village of Champion, where small-town charm meets spacious, comfortable living. This beautifully designed bungalow offers over 1,480 sq. ft. on the main floor, featuring an inviting layout perfect for families, entertaining, and relaxing. Step into the bright and airy living room, where a stunning stone temperature controlled fireplace serves as the focal point, flanked by large windows that fill the space with natural light. The open-concept dining area flows seamlessly into the well-appointed kitchen, complete with a large L-shaped island, ideal for meal prep and serving. Just off the dining room, you'II find a fully enclosed sunroomâ€"a wonderful extension of your living space that leads directly to the backyard and ground-level patio. The main floor with updated vinyl plank flooring boasts three bedrooms, including a spacious primary suite with a 4-piece ensuite featuring double sinks, a separate powder room, and a large closet. Convenient main-floor laundry connects to the second 4-piece bathroom, adding to the home's thoughtful design. The versatile basement is ready for your ideas, offering a large rec/family room, a home office (or potential bedroom), a 4-piece bathroom, a flex room perfect for crafts or a man cave, plus ample storage space. A major highlight is the oversized, drive-through attached garage (21'x49') with overhead doors on both