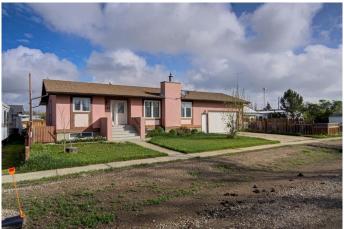

# \$314,900 - 213 2 Avenue S, Champion

MLS® #A2203533

### \$314,900

4 Bedroom, 3.00 Bathroom, 1,481 sqft Residential on 0.20 Acres

NONE, Champion, Alberta

Charming Bungalow in the Heart of Champion â€" Spacious & Move-In Ready! Welcome to the quaint village of Champion, where small-town charm meets spacious, comfortable living. This beautifully designed bungalow offers over 1,480 sq. ft. on the main floor, featuring an inviting layout perfect for families, entertaining, and relaxing. Step into the bright and airy living room, where a stunning stone temperature controlled fireplace serves as the focal point, flanked by large windows that fill the space with natural light. The open-concept dining area flows seamlessly into the well-appointed kitchen, complete with a large L-shaped island, ideal for meal prep and serving. Just off the dining room, you'II find a fully enclosed sunroomâ€"a wonderful extension of your living space that leads directly to the backyard and ground-level patio. The main floor with updated vinyl plank flooring boasts three bedrooms, including a spacious primary suite with a 4-piece ensuite featuring double sinks, a separate powder room, and a large closet. Convenient main-floor laundry connects to the second 4-piece bathroom, adding to the home's thoughtful design. The versatile basement is ready for your ideas, offering a large rec/family room, a home office (or potential bedroom), a 4-piece bathroom, a flex room perfect for crafts or a man cave, plus ample storage space. A major highlight is the oversized, drive-through attached garage (21'x49') with overhead doors on both