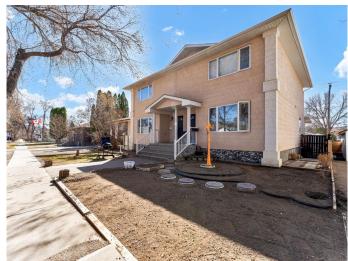

# \$575,000 - 327/329 3 Street Nw, Medicine Hat

MLS® #A2203392

## \$575,000

3 Bedroom, 3.00 Bathroom, 2,839 sqft Residential on 0.14 Acres

Riverside, Medicine Hat, Alberta

Fantastic full duplex on SEPARATE titles. With 3 bedrooms and 3 bathrooms, this makes an ideal revenue property.( Primary bedroom has an ensuite and a walk in closet). Great location in quiet Riverside making it ideal for finding tenants. With a shortage of rentals in this city, this will make a good investment for the revenue seeker.

#### **Exterior**

Exterior Features Balcony
Lot Description Back Yard

Roof Asphalt Shingle

Construction Concrete, Stucco, Wood Frame

Foundation Poured Concrete