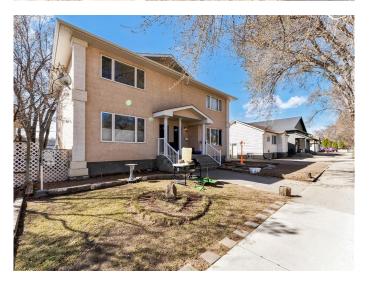

# \$575,000 - 327/329 3 Street Nw, Medicine Hat

MLS® #A2203392

## \$575,000

3 Bedroom, 3.00 Bathroom, 2,839 sqft Residential on 0.14 Acres

Riverside, Medicine Hat, Alberta

Fantastic full duplex on SEPARATE titles. With 3 bedrooms and 3 bathrooms, this makes an ideal revenue property.( Primary bedroom has an ensuite and a walk in closet). Great location in quiet Riverside making it ideal for finding tenants. With a shortage of rentals in this city, this will make a good investment for the revenue seeker.

#### **Exterior**

Exterior Features Balcony
Lot Description Back Yard

Roof Asphalt Shingle

Construction Concrete, Stucco, Wood Frame

Foundation Poured Concrete