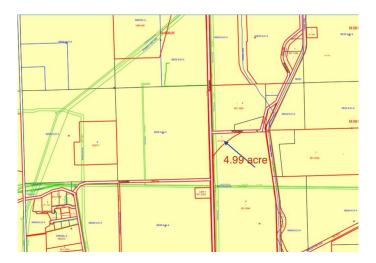

# \$389,000 - Rr 214 Corner N, Rural Lethbridge County

MLS® #A2203284

### \$389,000

0 Bedroom, 0.00 Bathroom, Land on 4.99 Acres

NONE, Rural Lethbridge County, Alberta

Build Your Dream Home Next to the City of Lethbridge!

This stunning acreage offers unobstructed views and the perfect blend of rural living with city convenience. Enjoy the peace and space of the countryside while being just minutes from Lethbridge. Whether you're looking for a quiet retreat or the ideal place to build your dream home, this property provides the best of both worldsâ€"expansive land, breathtaking scenery, and easy access to all city amenities.

### **Essential Information**

MLS® # A2203284

Price \$389,000

Bathrooms 0.00

Acres 4.99

Type Land

Sub-Type Residential Land

Status Active

## **Community Information**

Address Rr 214 Corner N

Subdivision NONE

City Rural Lethbridge County

County Lethbridge County

Province Alberta

Postal Code T1K 6X5