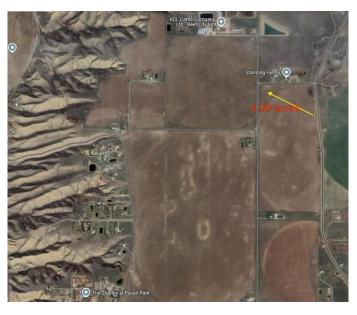

# \$389,000 - Rr 214 Corner N, Rural Lethbridge County

MLS® #A2203284

### \$389,000

0 Bedroom, 0.00 Bathroom, Land on 4.99 Acres

NONE, Rural Lethbridge County, Alberta

Build Your Dream Home Next to the City of Lethbridge!

This stunning acreage offers unobstructed views and the perfect blend of rural living with city convenience. Enjoy the peace and space of the countryside while being just minutes from Lethbridge. Whether you're looking for a quiet retreat or the ideal place to build your dream home, this property provides the best of both worldsâ€"expansive land, breathtaking scenery, and easy access to all city amenities.

## **Community Information**

Address Rr 214 Corner N

Subdivision NONE

City Rural Lethbridge County

County Lethbridge County

Province Alberta

Postal Code T1K 6X5