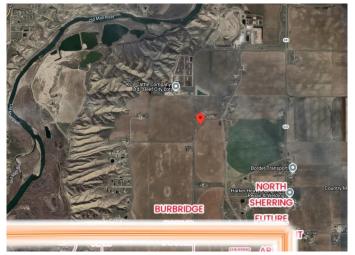

# \$389,000 - Rr 214 Corner N, Rural Lethbridge County

MLS® #A2203284

### \$389,000

0 Bedroom, 0.00 Bathroom, Land on 4.99 Acres

NONE, Rural Lethbridge County, Alberta

Build Your Dream Home Next to the City of Lethbridge!

This stunning acreage offers unobstructed views and the perfect blend of rural living with city convenience. Enjoy the peace and space of the countryside while being just minutes from Lethbridge. Whether you're looking for a quiet retreat or the ideal place to build your dream home, this property provides the best of both worldsâ€"expansive land, breathtaking scenery, and easy access to all city amenities.

## **Community Information**

Address Rr 214 Corner N

Subdivision NONE

City Rural Lethbridge County

County Lethbridge County

Province Alberta

Postal Code T1K 6X5