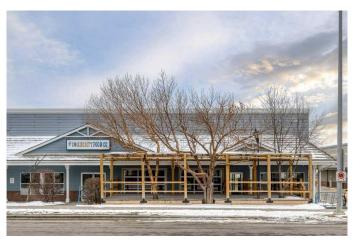

### \$22

0 Bedroom, 0.00 Bathroom, Commercial on 1.00 Acres

Downtown, Cochrane, Alberta

Prime Restaurant or Retail Space for Lease â€" 4,639 sq. ft.

Looking for the perfect location to launch or expand your business? This 4,639 sq. ft. space is ideal for a restaurant or retail operation, featuring a large seating area, a beautiful patio, and a make-up air unit already in place.

### **Key Features:**

- ? Spacious Layout 4,639 sq. ft. with ample room for dining or retail displays
- ? Beautiful Patio Expand your seating and create an inviting outdoor experience
- ? Two Large Garage Doors â€" Seamlessly blend indoor and outdoor spaces for a vibrant summer atmosphere
- ? High-Traffic Location â€" Situated next to the town post office for maximum exposure
- ? Ample Parking Plenty of spaces for customers and staff
- ? Competitive Lease Rates â€" Only \$22 per sq. ft.