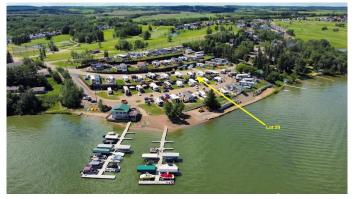

#### \$94,900

0 Bedroom, 0.00 Bathroom, Land on 0.06 Acres

Sandy Cove, Rural Red Deer County, Alberta

Serviced lakeside RV/Park model lot with a fantastic view ready for year-round use with power, sewer and water hookups right to your lot and just steps from the beach, boat dock and golf course at Pine Lake. The current unit on the lot is available separately if wanted. Prime location at just 30 mins to Red Deer and 90 minutes to Calgary. Excellent fishing, water sports and year round recreational activities. Sandy Cove beach is a beautiful RV/ Park Model resort in Central Alberta offering low condo fees and true waterfront. Boat slips on the dock are available to rent and right close to this lot! IT GETS EVEN BETTER ..... AN 18 hole golf course & Clubhouse with lakefront patio/lounge & restaurant is just a short walk away. Stay and play....invest in your future!