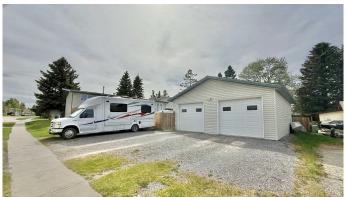

## \$569,900

5 Bedroom, 3.00 Bathroom, 1,248 sqft Residential on 0.19 Acres

Hillcrest, Hinton, Alberta

102 McPherson drive has everything you need in a single family home plus more! Located on a large corner lot in the highly desirable upper hill area! The first thing you will notice is The quality of care and pride of ownership this owner has given the home. It is in pristine condition and ready for a new owner. Upon entering the home you're astounded by the expansive living space provided. The living room is large, complimented by an efficient wood fireplace insert keeping you toasty warm while offering serene ambiance while entertaining. The living room seamlessly flows through the dining room into the kitchen. Form meets function in this perfectly designed kitchen space, allowing enough space for multiple people during busy family events. Moving through the rest of the main floor you have an excellently finished 4pc bath, 2 spacious bedrooms plus a large primary bed that houses its own 2 pc ensuite. The basement is equally impressive featuring padded carpeting and another wood burning stove. This space doubles as an additional living room/Den or large play room. This basement also features several bedrooms and its own 3pc bathroom. Accessible through the dining room or rear entrance is a glorious and sizeable deck space, boasting 336sqft 12x28 deck overlooking the neighbourhood. There is an ideal covered storage area under the deck for your seasonal items or firewood. If this home wasn't enough then the 28x32 heated double garage with 8'7' High x 9'8' Wide

Overhead Doors with 10' Ceilings and 220v power might just be star of the show. This garage is sure please any garage enthusiast or shop worker alike. There is also enough space for RV Parking. This home and property is sure to check off everything on your list of needs and wants for home!

#### **Amenities**

Parking Spaces 4

Parking Double Garage Detached, Driveway, Garage Faces Side, Heated

Garage, Insulated, Parking Pad