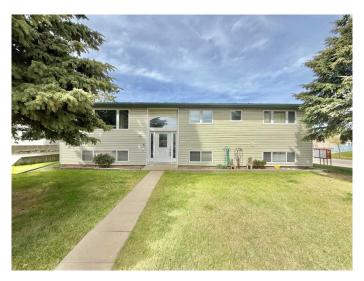

# \$569,900 - 102 Mcpherson Drive, Hinton

MLS® #A2202771

## \$569,900

5 Bedroom, 3.00 Bathroom, 1,248 sqft Residential on 0.19 Acres

Hillcrest, Hinton, Alberta

102 McPherson drive has everything you need in a single family home plus more! Located on a large corner lot in the highly desirable upper hill area! The first thing you will notice is The quality of care and pride of ownership this owner has given the home. It is in pristine condition and ready for a new owner. Upon entering the home you're astounded by the expansive living space provided. The living room is large, complimented by an efficient wood fireplace insert keeping you toasty warm while offering serene ambiance while entertaining. The living room seamlessly flows through the dining room into the kitchen. Form meets function in this perfectly designed kitchen space, allowing enough space for multiple people during busy family events. Moving through the rest of the main floor you have an excellently finished 4pc bath, 2 spacious bedrooms plus a large primary bed that houses its own 2 pc ensuite. The basement is equally impressive featuring padded carpeting and another wood burning stove. This space doubles as an additional living room/Den or large play room. This basement also features several bedrooms and its own 3pc bathroom. Accessible through the dining room or rear entrance is a glorious and sizeable deck space, boasting 336sqft 12x28 deck overlooking the neighbourhood. There is an ideal covered storage area under the deck for your seasonal items or firewood. If this home wasn't enough then the 28x32 heated double garage with 8'7' High x 9'8' Wide