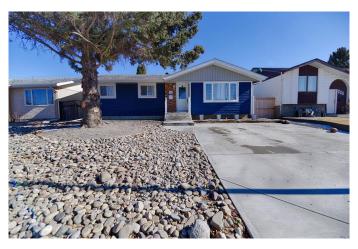

## \$479,900

5 Bedroom, 3.00 Bathroom, 1,013 sqft Residential on 0.14 Acres

Park Meadows, Lethbridge, Alberta

This beautifully fully renovated 5-bedroom, 2-bathroom home is move-in ready and perfectly located near Walmart, schools, and essential amenities. Featuring a brand-new garage, a stylish wet bar, and a fully landscaped yard with great backyard space, this home is perfect for both relaxation and entertaining. With modern finishes throughout, this is a must-see! Don't miss outâ€"schedule your showing today with your favourite REALTOR®.