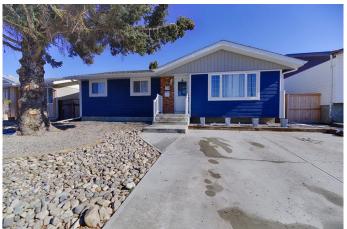

## \$479,900

5 Bedroom, 3.00 Bathroom, 1,013 sqft Residential on 0.14 Acres

Park Meadows, Lethbridge, Alberta

This beautifully fully renovated 5-bedroom, 2-bathroom home is move-in ready and perfectly located near Walmart, schools, and essential amenities. Featuring a brand-new garage, a stylish wet bar, and a fully landscaped yard with great backyard space, this home is perfect for both relaxation and entertaining. With modern finishes throughout, this is a must-see! Don't miss outâ€"schedule your showing today with your favourite REALTOR®.