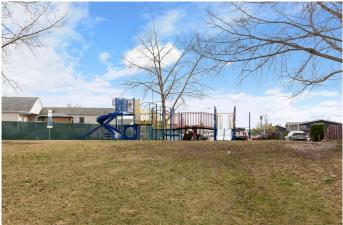

#### \$224,900

3 Bedroom, 2.00 Bathroom, 1,216 sqft Residential on 0.10 Acres

Timberlea, Fort McMurray, Alberta

Combining affordability, functionality, and modern upgrades - welcome to 137 Clausen Crescent. This beautifully renovated 3-bedroom, 2-bathroom home is move-in ready, offering a functional open-concept layout with modern luxury vinyl plank flooring runs throughout, adding a sleek and contemporary touch from the moment you step in. No neighbors behind for added privacy, with convenient access to a park. The expansive kitchen is a standout, providing ample cabinet space, a corner pantry, a built-in wall oven, and a newer window, ensuring both style and practicality. Thoughtfully designed, the spacious master bedroom is situated opposite the two additional bedrooms; it features a 4-piece ensuite and a generous walk-in closet. Beyond its aesthetic appeal, this home has been pro-actively maintained, with numerous upgrades including full heat tracing in the underbelly, insulated skirting, new taps and toilets, a new storm door, a new back door, a new thermostat, newer shingles, a new stove and hood fan, and more.In addition to the fully landscaped yard, a large detached shed offers plenty of storage, while the paved driveway provides ample parking, including space for a utility trailer and 2 vehicles. This move in ready home is truly a gem that you won't want to miss - call to book your viewing today!

#### Exterior

| Exterior Features | Lighting, Storage                                              |
|-------------------|----------------------------------------------------------------|
| Lot Description   | Backs on to Park/Green Space, Landscaped, No Neighbours Behind |