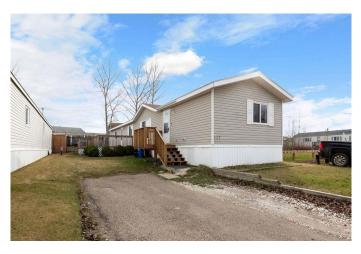

# \$224,900 - 137 Clausen Crescent, Fort McMurray

MLS® #A2201306

#### \$224,900

3 Bedroom, 2.00 Bathroom, 1,216 sqft Residential on 0.10 Acres

Timberlea, Fort McMurray, Alberta

Combining affordability, functionality, and modern upgrades - welcome to 137 Clausen Crescent. This beautifully renovated 3-bedroom, 2-bathroom home is move-in ready, offering a functional open-concept layout with modern luxury vinyl plank flooring runs throughout, adding a sleek and contemporary touch from the moment you step in. No neighbors behind for added privacy, with convenient access to a park. The expansive kitchen is a standout, providing ample cabinet space, a corner pantry, a built-in wall oven, and a newer window, ensuring both style and practicality. Thoughtfully designed, the spacious master bedroom is situated opposite the two additional bedrooms; it features a 4-piece ensuite and a generous walk-in closet. Beyond its aesthetic appeal, this home has been pro-actively maintained, with numerous upgrades including full heat tracing in the underbelly, insulated skirting, new taps and toilets, a new storm door, a new back door, a new thermostat, newer shingles, a new stove and hood fan, and more.In addition to the fully landscaped yard, a large detached shed offers plenty of storage, while the paved driveway provides ample parking, including space for a utility trailer and 2 vehicles. This move in ready home is truly a gem that you won't want to miss - call to book your viewing today!